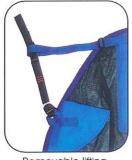

Colour coding on lifting straps

Removable liftina straps

Back stiffeners

Back stiffeners easily removed when the client has been placed in the wheelchair or when washing the sling

Distributed by: J.W. Westman Inc. Mississauga, ON 1-800-387-8204