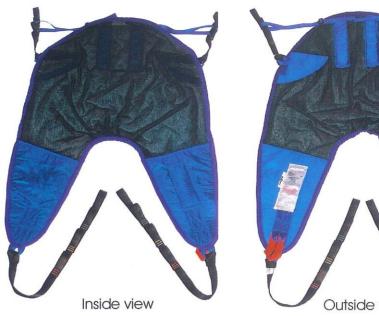

## Superfine All-Day Sling

The Superfine sling is manufactured in a new finer fabric that helps to reduce overheating of the body and prevent slipping. It fits well into the chair mould and with the slight two-way stretch gives good support to the body and is extremely comfortable. This sling can also be used for bathing.

Reasons to use this sling:

- 1. Ventilates the body
- 3. Reduces slipping in the sling
- 2. Reduces Seating
- 4. Contours the body with the two-way stretch

Code

The Superfine sling and the Superfine Plus slings are both available in the following styles:

Colour coding on lifting straps

Removable liftina straps

Back stiffeners

Back stiffeners easily removed when the client has been placed in the wheelchair or when washing the sling

Distributed by: J.W. Westman Inc. Mississauga, ON 1-800-387-8204