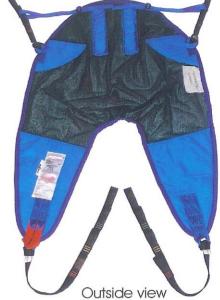

## Superfine All-Day Sling

The Superfine sling is manufactured in a new finer fabric that helps to reduce overheating of the body and prevent slipping. It fits well into the chair mould and with the slight two-way stretch gives good support to the body and is extremely comfortable. This sling can also be used for bathing.

Reasons to use this sling:

- 1. Ventilates the body
- 3. Reduces slipping in the sling
- 2. Reduces Seating
- 4. Contours the body with the two-way stretch

Code

The Superfine sling and the Superfine Plus slings are both available in the following styles:

Colour coding on lifting straps

Removable liftina straps

Back stiffeners

Back stiffeners easily removed when the client has been placed in the wheelchair or when washing the sling

Distributed by: J.W. Westman Inc. Mississauga, ON 1-800-387-8204