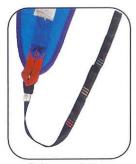

Colour coding on lifting straps

Removable liftina straps

Back stiffeners

Back stiffeners easily removed when the client has been placed in the wheelchair or when washing the sling

Distributed by: J.W. Westman Inc. Mississauga, ON 1-800-387-8204