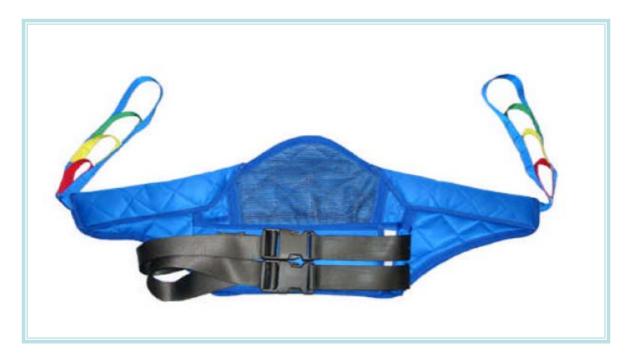

## Silva Chest Sling

- The Silva Chest Sling is designed for use with stand aids only, for transfers from bed to chair or toilet. It is padded with a non-slip back panel support. It has a waist support with velcro and buckle fastenings. This sling is well padded and is very comfortable in use.
- Other features include colour coding on lifting straps and also colour coded size strap on the back of the sling. The Silva Chest Sling is washable at 95 degrees C (over the 90 degrees for hospital needs).

The Silva Chest Sling is available in the following sizes:

|     | <u>Code</u> |
|-----|-------------|
| XXS | 003-03606   |
| XS  | 003-03600   |
| S   | 003-03601   |
| Μ   | 003-03602   |
| L   | 003-03603   |
| XL  | 003-03604   |
| XXL | 003-03605   |
|     |             |