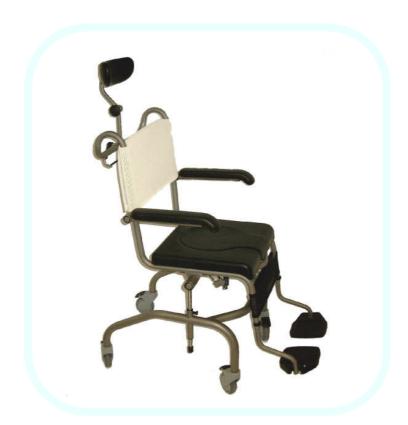

## HERA THE FUNCTIONAL BATH AND TOILET CHAIR

The Ergolet bath and toilet chair, with lift up arm rests, has been developed with the carer and user in mind. The tilt function is easily activated using the cable under the handle. The chair can be placed in any desirable position using the gas spring e.g. In a horizontal or tilt position.

An unique feature of the chair is the height adjustment which can be carried out without using tools. This adjustment is built into the tilt function.

The seat is of black PU foam material and is available in two versions, with or without the front opening. The back support, also of PU foam, is height adjustable for better comfort.

The foot supports are also height adjustable and foldable. High quality wheels with brakes are standard.

The toilet receptacle is integrated into the removable (clip on) seat and there are no irritating metal parts under the seat. This give extra space to place the chair over the toilet and also ensures easy cleaning.

The chassis is available in 100% stainless steel.