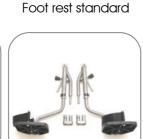

The foot supports are also height adjustable and foldable. High quality wheels with brakes are standard.

The toilet receptacle is integrated into the removable (clip on) seat and there are no irritating metal parts under the seat. This give extra space to place the chair over the toilet and also ensures easy cleaning.