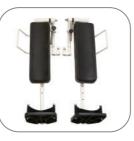

The foot supports are also height adjustable and foldable. High quality wheels with brakes are standard.

The toilet receptacle is integrated into the removable (clip on) seat and there are no irritating metal parts under the seat. This give extra space to place the chair over the toilet and also ensures easy cleaning.